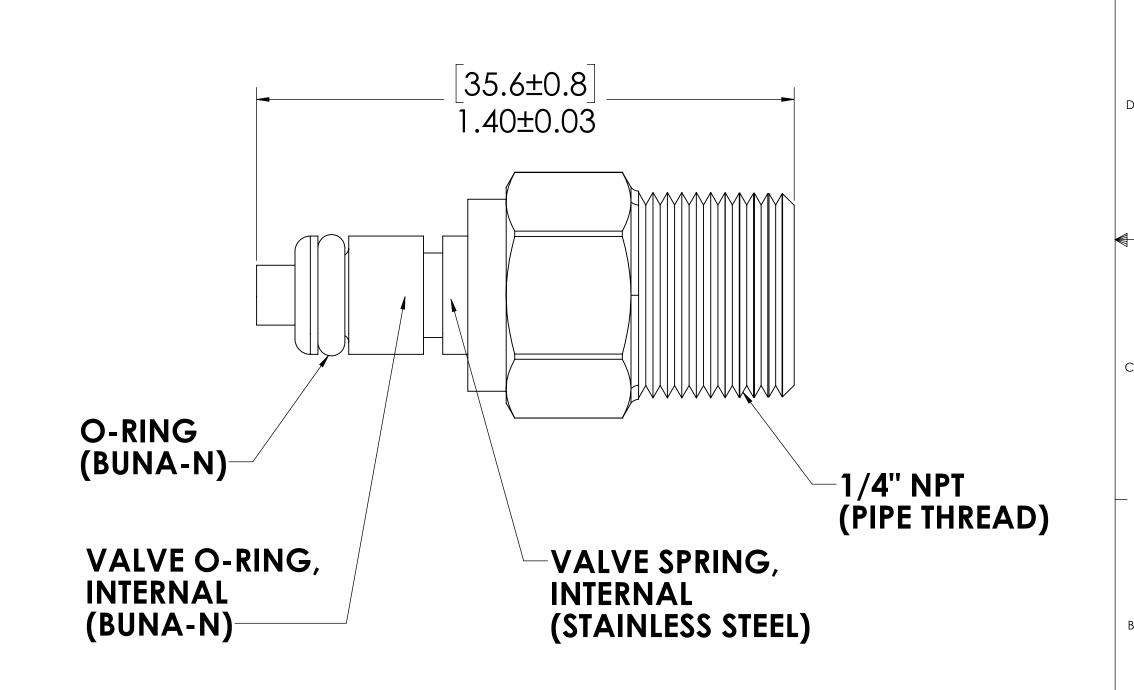

## NOTES:

- 1. MATERIAL: BRASS
- 2. FINISH: CHROME
- 3. O-RING MATERIAL: BUNA-N
- 4. O-RINGS LUBRICATED WITH FOOD GRADE SILICONE OIL, 350 CST.

## **FOR REFERENCE ONLY**

| UNLESS OTHERWISE SPECIFIED:                                                                                                                                                           |            | NAME | DATE               | 151                                                                      | LINKTE               | 7                  | <u>.</u> |
|---------------------------------------------------------------------------------------------------------------------------------------------------------------------------------------|------------|------|--------------------|--------------------------------------------------------------------------|----------------------|--------------------|----------|
| DIMENSIONS ARE IN INCHES TOLERANCES: FRACTIONAL±1/32 ANGULAR: MACH±0.5 BEND ±2 ONE PLACE DECIMAL ±0.1 TWO PLACE DECIMAL ±0.001 THREE PLACE DECIMAL ±0.005 TWO PLACE DUAL (mm) [±0.12] | DRAWN      | RDA  | 1/23/2018          | Ţ                                                                        |                      | удан сомуу<br>тары |          |
|                                                                                                                                                                                       | CHECKED    | HRC  | 1/23/2018          | PART NO:                                                                 | ART NO: 20CBV-PB1-04 |                    |          |
|                                                                                                                                                                                       | ENG APPR.  | HRC  | 10/18/18           | 2000 1 01-04                                                             |                      |                    | t        |
|                                                                                                                                                                                       | MFG APPR.  | BDB  | 10/18/18           | DESCRIPTION                                                              | NC:                  |                    |          |
| PROPRIETARY AND CONFIDENTIAL                                                                                                                                                          | PRODUCTION | LS   | 10/18/18           | LinkTech 20CB Series Male Thread Male,<br>Valved, 250 MNPT, Chrome Brass |                      |                    |          |
| THE INFORMATION CONTAINED IN THIS DRAWING IS THE SOLE PROPERTY OF LINKTECH LLC. ANY REPRODUCTION OR DISCLOSURE IN PART OR AS A WHOLE WITHOUT THE WRITTEN                              | COMMENTS:  |      |                    | vai                                                                      | vea, 250 MNP1, Cr    | irome i            | srass    |
|                                                                                                                                                                                       |            |      |                    | SIZE DWC                                                                 | G. NO.               |                    | REV      |
|                                                                                                                                                                                       |            |      |                    | <b>C</b> 20                                                              | CB20018              | 37                 | Α        |
| PERMISSION OF LINKTECH LLC IS STRICKLY PROHIBITED.                                                                                                                                    |            |      | SCALE: NTS WEIGHT: |                                                                          | SHEE                 | SHEET 1 OF 1       |          |