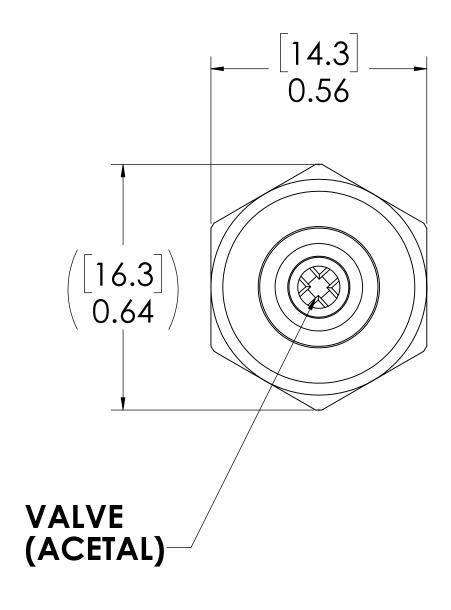

## NOTES:

- 1. MATERIAL: BRASS
- 2. FINISH: CHROME
- 3. O-RING MATERIAL: BUNA-N
- 4. O-RINGS LUBRICATED WITH FOOD GRADE SILICONE OIL, 350 CST.